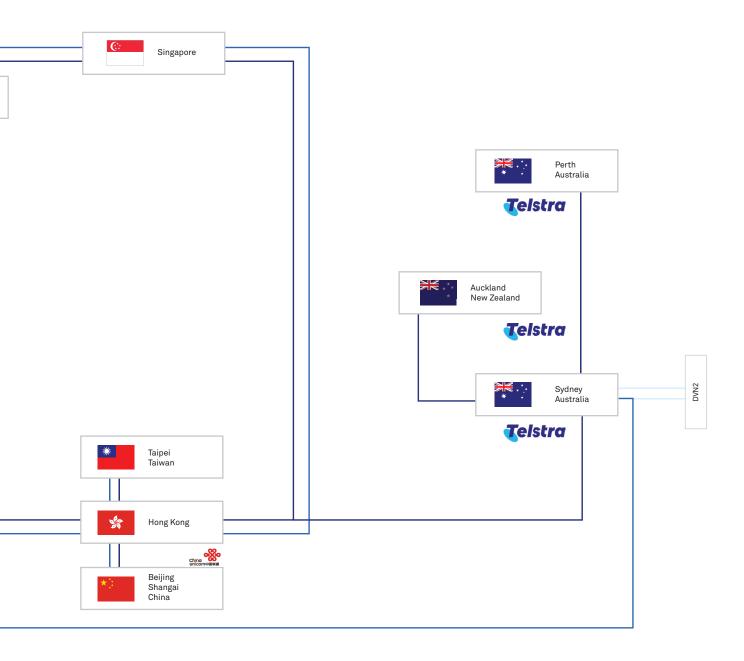

## **Telstra Global Media Network Partner Alliance**

The Telstra Global Media Network partners with trusted media service delivery providers and customers with powerful network strength, advanced technology, and major media hubs. This Partner Alliance improves our reach and enables content creators and broadcasters to expand into new markets as well as bring international content back to home audiences.

- AT&T
- **BT Tower**
- **China Unicom**
- **Encompass**
- GlobalConnect
- **Gold Data**
- Intelsat

- **MTI Teleport Munchen**
- **NEP & NEP Connect**
- **Nexion**
- **Norkring**
- Overon
- **PSSI Global**
- **PCCW**

- **SoftBank**
- **StarHub**
- **TDF Group**
- The Switch
- Zayo
- Zixi