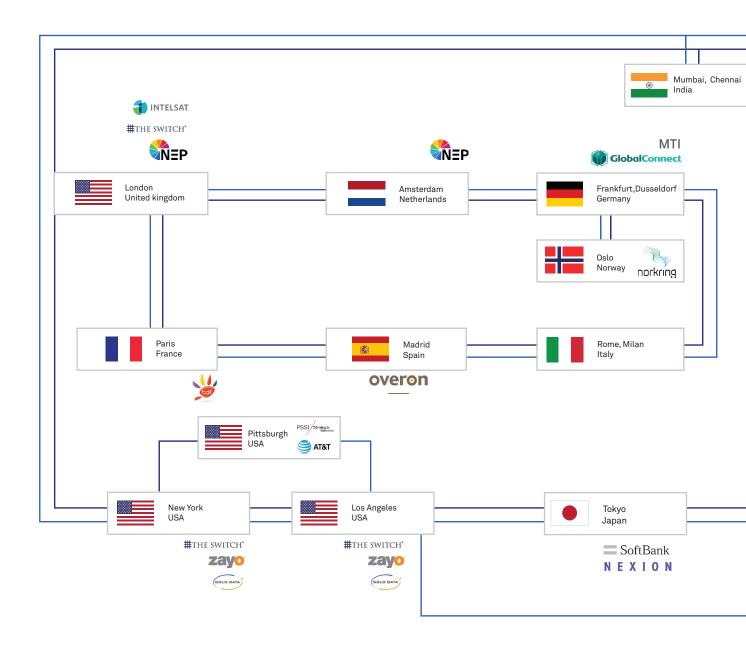

## **Telstra Global Media Network Partner Alliance**

The Telstra Global Media Network partners with trusted media service delivery providers and customers with powerful network strength, advanced technology, and major media hubs. This Partner Alliance improves our reach and enables content creators and broadcasters to expand into new markets as well as bring international content back to home audiences.

- AT&T
- **BT Tower**
- **China Unicom**
- **Encompass**
- GlobalConnect
- **Gold Data**
- Intelsat

- **MTI Teleport Munchen**
- **NEP & NEP Connect**
- **Nexion**
- **Norkring**
- Overon
- **PSSI Global**
- **PCCW**

- **SoftBank**
- **StarHub**
- **TDF Group**
- The Switch
- Zayo
- Zixi