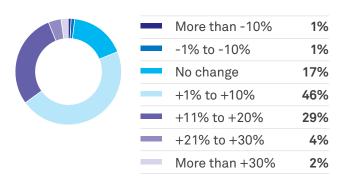

#### IT spend (USD)

More than eight in 10 organisations in Hong Kong say they will increase their IT spend in the next three years. Half spent more than than \$500,000 in the previous year.

### Expected change in IT spend for next three years

For more insights, visit **telstraglobal.com/disruptive-decision** to download the Disruptive Decision-Making white paper.