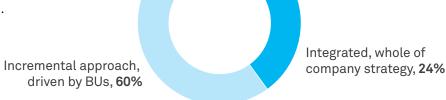

#### Digital transformation decisions in Hong Kong

#### Incremental approach

Organisations in Hong Kong see digital transformation projects driven mainly by individual business units.