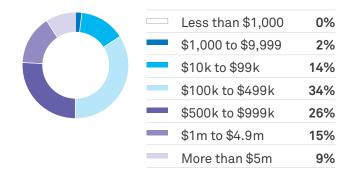

#### IT spend (USD)

More than eight in 10 organisations in Hong Kong say they will increase their IT spend in the next three years. Half spent more than than \$500,000 in the previous year.

## Previous year IT spend