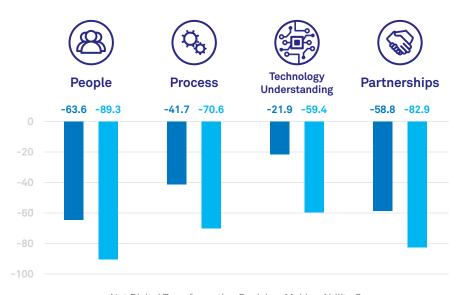

#### Driven most by understanding of technology

Organisations in Hong Kong rate their understanding of technology over other factors when evaluating their decision-making ability and performance.

Net Digital Transformation Decision-Making Ability Score

Digital Transformation ProcessBusiness Performance