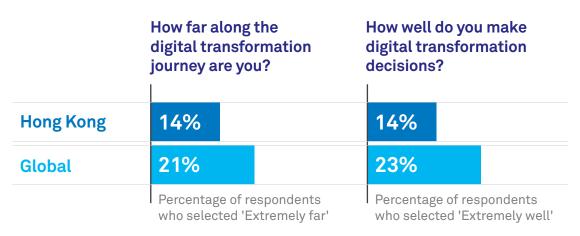

# Digital Transformation Decision-Making in Hong Kong

How does decision-making shape digital transformation outcomes in Hong Kong? To find out, Telstra surveyed **3,810** executives in **14** markets worldwide, including Hong Kong.