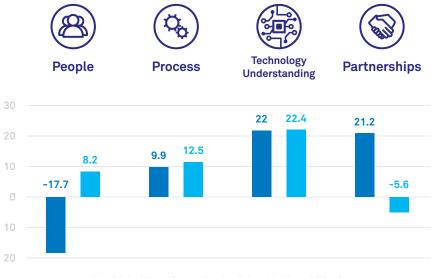

# Driven most by understanding of technology

Organisations in Malaysia rate their understanding of technology over other factors when evaluating their decision-making ability and performance.

Net Digital Transformation Decision-Making Ability Score

Digital Transformation Process

Business Performance