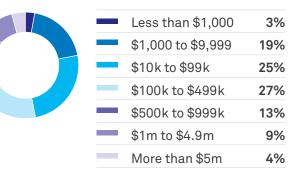

# IT spend (USD)

More than seven in ten organisations in Malaysia say they will increase their IT spend in the next three years. A guarter spent more than than \$500,000 in the previous year.

#### **Previous year IT** spend