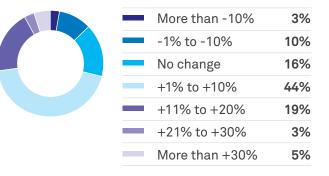

# IT spend (USD)

More than seven in ten organisations in Malaysia say they will increase their IT spend in the next three years. A guarter spent more than than \$500,000 in the previous year.

## **Expected change in IT spend** for next three years

For more insights, visit telstraglobal.com/disruptive-decision to download the Disruptive Decision-Making white paper.