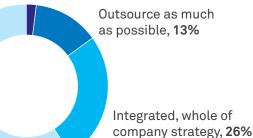

## Incremental approach

Organisations in Malaysia see digital transformation projects driven mainly by individual business units.

> Incremental approach, driven by BUs, **59%**