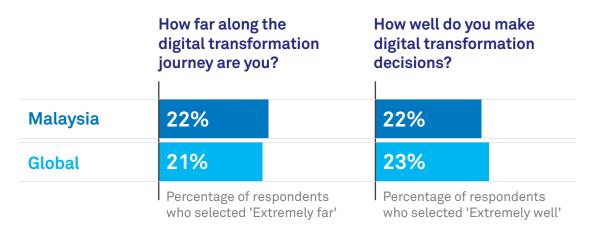

# Digital Transformation Decision-Making in Malaysia

How does decision-making shape digital transformation outcomes in Malaysia? To find out, Telstra surveyed **3,810** executives in **14** markets worldwide, including Malaysia.

# Digital transformation decisions in Malaysia